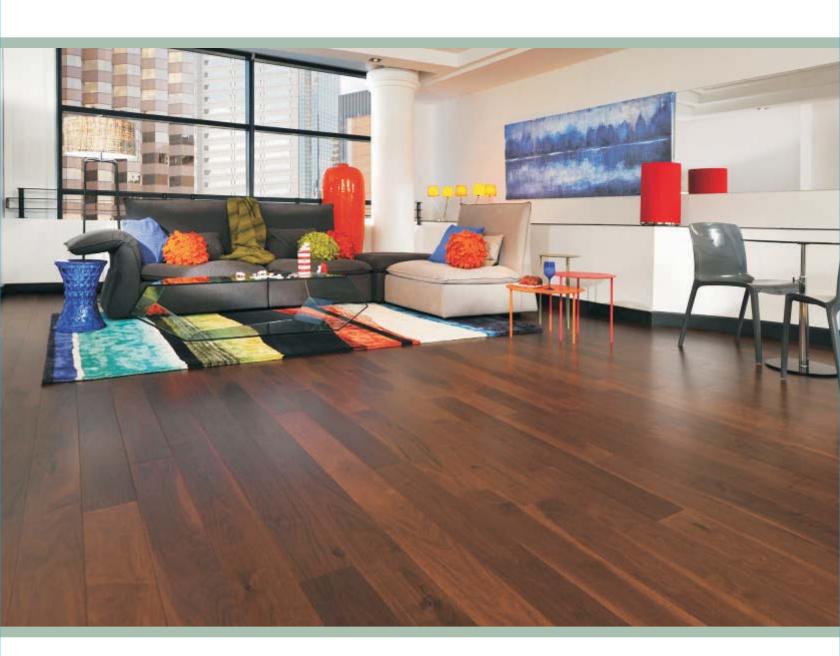

Panga Panga D-036

ith all the qualities necessary for attractive, durable yet affordable flooring, the ELITE range is an investment for the value-savvy. This range offers an excellent selection of color options - all in a beautiful natural wood finish.

The ELITE range with ever popular decors suits any space elegantly. An exciting array of decors, manufactured using state of the art machinery and technology, high quality raw materials & special quality tests.

ELITE floors are non-fading, stain proof, resistant against impact, scratches and abrasion - they are strong, long-lasting and will enable you to realize your interior design ideas.

Siom Teak D-053

Summer Oak D-142