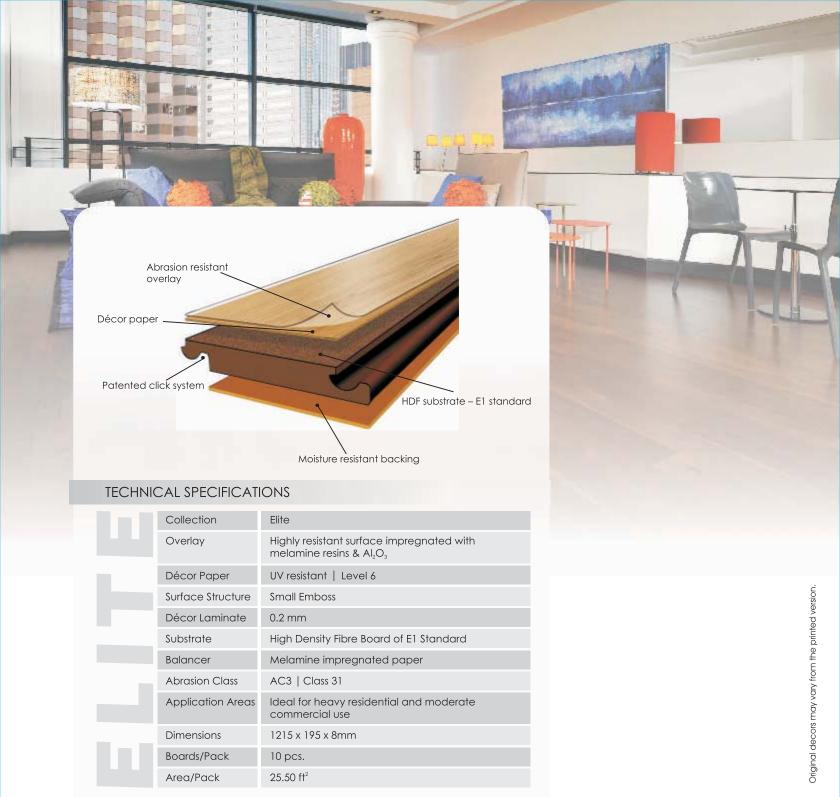

D-321



AC3 Elite

1215 x 195 x 8 mm



Nordic Cherry D-270



Panga Panga D-036

ith all the qualities necessary for attractive, durable yet affordable flooring, the ELITE range is an investment for the value-savvy. This range offers an excellent selection of color options - all in a beautiful natural wood finish.

The ELITE range with ever popular decors suits any space elegantly. An exciting array of decors, manufactured using state of the art machinery and technology, high quality raw materials & special quality tests.

ELITE floors are non-fading, stain proof, resistant against impact, scratches and abrasion - they are strong, long-lasting and will enable you to realize your interior design ideas.











Siom Teak D-053

Summer Oak D-142

Tabacco Oak D-095

Walnut 3 Strip D-357