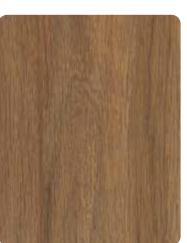

### Nobile

Sway to the gentle breeze of textured warmth of Nobile series. The tones and grains are truly mesmerizing and bring more than a hint of sophistication to any space. The subtle embossed grain surface, brings about a tangible effect to your floor. Nobile is the perfect complement for any style form classic to contemporary.

WHITE BEECH 6065 OAK PLANK 705 STABLE OAK 1064 COUNTRY OAK 904

COUNTRY CHERRY 39154

AGED OAK 78344

LUCA WALNUT 56814

SMOKED OAK 846

WENGE 2 STRIP 854