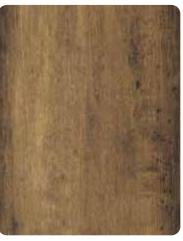

#### Classic

With all the qualities necessary for attractive, durable yet affordable flooring, the Classic range is an investment for the value-savvy. This range offers an excellent selection of color options - all in a beautiful natural wood finish. This classical range with ever popular decors suits any space elegantly.

COUNTRY PINE 2956

AMERICAN WALNUT 2116

BRAZILIAN CHERRY 8159

CEDAR 9484

1212 x 195 x 8 mm