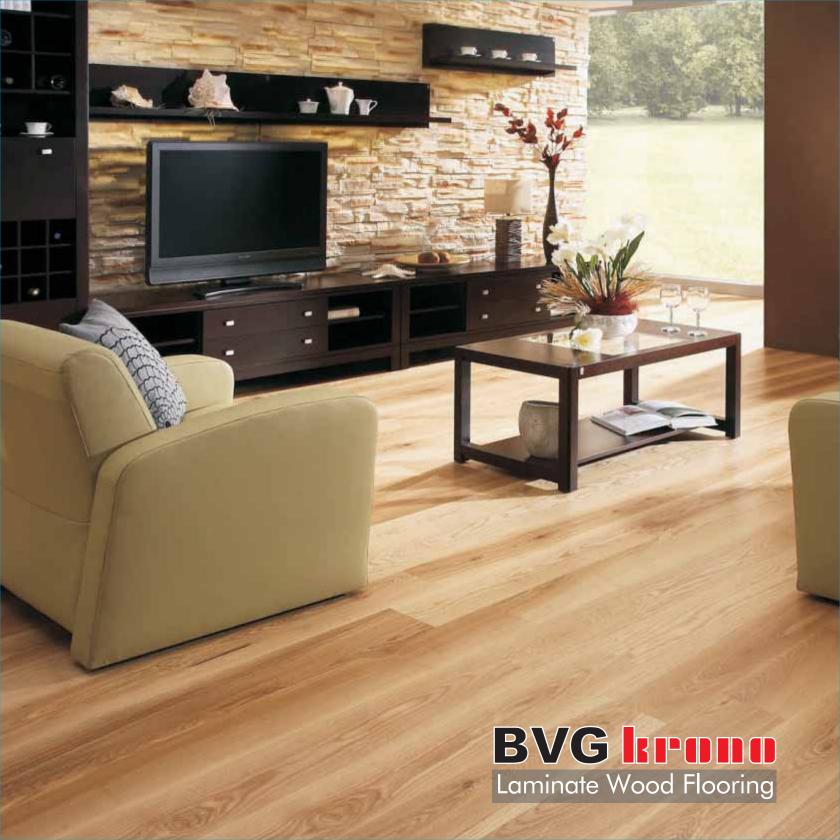

#### Classic

With all the qualities necessary for attractive, durable yet affordable flooring, the Classic range is an investment for the value-savvy. This range offers an excellent selection of color options - all in a beautiful natural wood finish. This classical range with ever popular decors suits any space elegantly.

### Nobile

Sway to the gentle breeze of textured warmth of Nobile series. The tones and grains are truly mesmerizing and bring more than a hint of sophistication to any space. The subtle embossed grain surface, brings about a tangible effect to your floor. Nobile is the perfect complement for any style form classic to contemporary.

## French Bleed

Our French Bleed collection is timeless yet modern - this truly fantastic floor collection takes you by surprise with its rustic appeal, silk screen surface and specially machined v groove. This awe inspiring floor has an extremely elegant appearance, thanks to its four sided v groove and narrow format. Wait till you see it on your walls.....

# Hand Scraped

This collection is homage to traditions of hand crafted wood floors. Using the oldest craft method, wooden panels are shaved with a scraper to create a surface that appears hand scraped. It was achieved to create a surface, whose natural origin has been refined into a design element. With unique grain patterns and dramatic color ranges Hand Scraped collection is sure to make a bold statement in any home.

### Saw Cut

Unique expressions don't have to be loud and brash, they sometimes reside in details. Details like the classy saw-cut surface boasts of rugged character and raw urban sophistication. Saw Cut is a beautiful combination of contemporary and rustic that will instantly add a modern feel to any room. This new age embossing and heavy texture on its surface makes it the perfect choice for anyone in search of designer quality finishes.