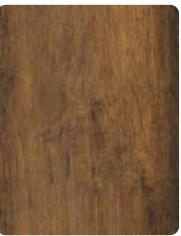

### Saw Cut

Unique expressions don't have to be loud and brash, they sometimes reside in details. Details like the classy saw-cut surface boasts of rugged character and raw urban sophistication. Saw Cut is a beautiful combination of contemporary and rustic that will instantly add a modern feel to any room. This new age embossing and heavy texture on its surface makes it the perfect choice for anyone in search of designer quality finishes.

CHOKOLA - LS 13

CHESTNUT - LS 31

WASABI - LS 32

MOCHA - LS 61

BVG krono laminate wood flooring is brought to you by BVG Industries Ltd., a leader in flooring and cladding products for both commercial and residential markets. High quality carpet tiles, engineered wood, decking and cladding products combine quality, colour and design, offering innovative solutions for any environment.