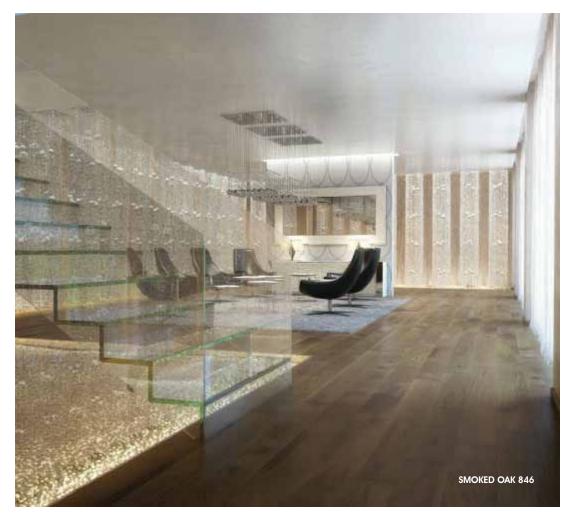

### Nobile

Sway to the gentle breeze of textured warmth of Nobile series. The tones and grains are truly mesmerizing and bring more than a hint of sophistication to any space. The subtle embossed grain surface, brings about a tangible effect to your floor. Nobile is the perfect complement for any style form classic to contemporary.

WHITE BEECH 6065 OAK PLANK 705 STABLE OAK 1064 COUNTRY OAK 904

COUNTRY CHERRY 39154

AGED OAK 78344

LUCA WALNUT 56814

SMOKED OAK 846

WENGE 2 STRIP 854