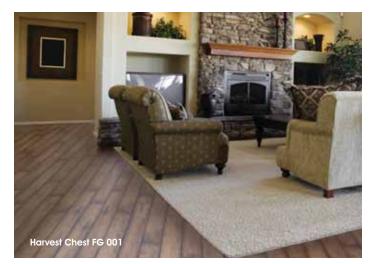

## French Bleed

Our French Bleed collection is timeless yet modern - this truly fantastic floor collection takes you by surprise with its rustic appeal, silk screen surface and specially machined v groove. This awe inspiring floor has an extremely elegant appearance, thanks to its four sided v groove and narrow format. Wait till you see it on your walls.....

SILVER WOOD FG 006

HARVEST CHEST FG 001

HAVANA FG007

BRANDY FG 004

OLIVE WOOD FG 002

CARIBEAN WALNUT FG 002

V-GROOVE