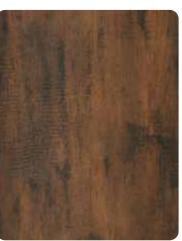

# Hand Scraped

This collection is homage to traditions of hand crafted wood floors. Using the oldest craft method, wooden panels are shaved with a scraper to create a surface that appears hand scraped. It was achieved to create a surface, whose natural origin has been refined into a design element. With unique grain patterns and dramatic color ranges Hand Scraped collection is sure to make a bold statement in any home.

WHITE OAK 6006-3A

LONDON OAK 6006-9A

FRENCH OAK 89025

HAMPSHIRE OAK 6006-1

LEGION OAK 6006-2

PALISANDER 6006-6A

YORKSHIRE OAK 1359-1

**EBONY 6006** 