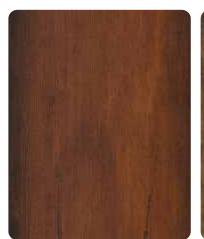

### Nobile

Sway to the gentle breeze of textured warmth of Nobile series. The tones and grains are truly mesmerizing and bring more than a hint of sophistication to any space. The subtle embossed grain surface, brings about a tangible effect to your floor. Nobile is the perfect complement for any style form classic to contemporary.

WHITE BEECH 6065 OAK PLANK 705 STABLE OAK 1064 COUNTRY OAK 904

COUNTRY CHERRY 39154

AGED OAK 78344

LUCA WALNUT 56814

SMOKED OAK 846

WENGE 2 STRIP 854