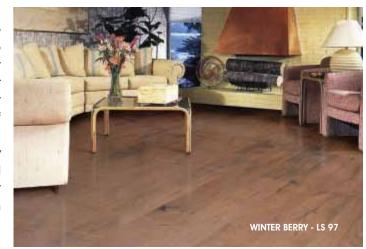

### Saw Cut

Unique expressions don't have to be loud and brash, they sometimes reside in details. Details like the classy saw-cut surface boasts of rugged character and raw urban sophistication. Saw Cut is a beautiful combination of contemporary and rustic that will instantly add a modern feel to any room. This new age embossing and heavy texture on its surface makes it the perfect choice for anyone in search of designer quality finishes.

MAYO - LS 95

WINTER BERRY - LS 97

BVG Industries Ltd. | www.bvg.co.in