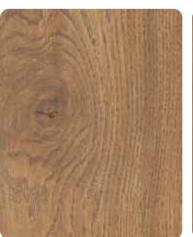

### Nobile

Sway to the gentle breeze of textured warmth of Nobile series. The tones and grains are truly mesmerizing and bring more than a hint of sophistication to any space. The subtle embossed grain surface, brings about a tangible effect to your floor. Nobile is the perfect complement for any style form classic to contemporary.

WHITE BEECH 6065 OAK PLANK 705 STABLE OAK 1064 COUNTRY OAK 904

COUNTRY CHERRY 39154

AGED OAK 78344

LUCA WALNUT 56814

SMOKED OAK 846

WENGE 2 STRIP 854