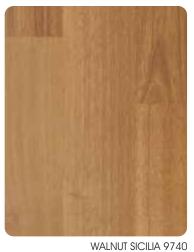

### Nobile

Sway to the gentle breeze of textured warmth of Nobile series. The tones and grains are truly mesmerizing and bring more than a hint of sophistication to any space. The subtle embossed grain surface, brings about a tangible effect to your floor. Nobile is the perfect complement for any style form classic to contemporary.

WHITE BEECH 6065 OAK PLANK 705 STABLE OAK 1064 COUNTRY OAK 904

COUNTRY CHERRY 39154

AGED OAK 78344

LUCA WALNUT 56814

SMOKED OAK 846

WENGE 2 STRIP 854