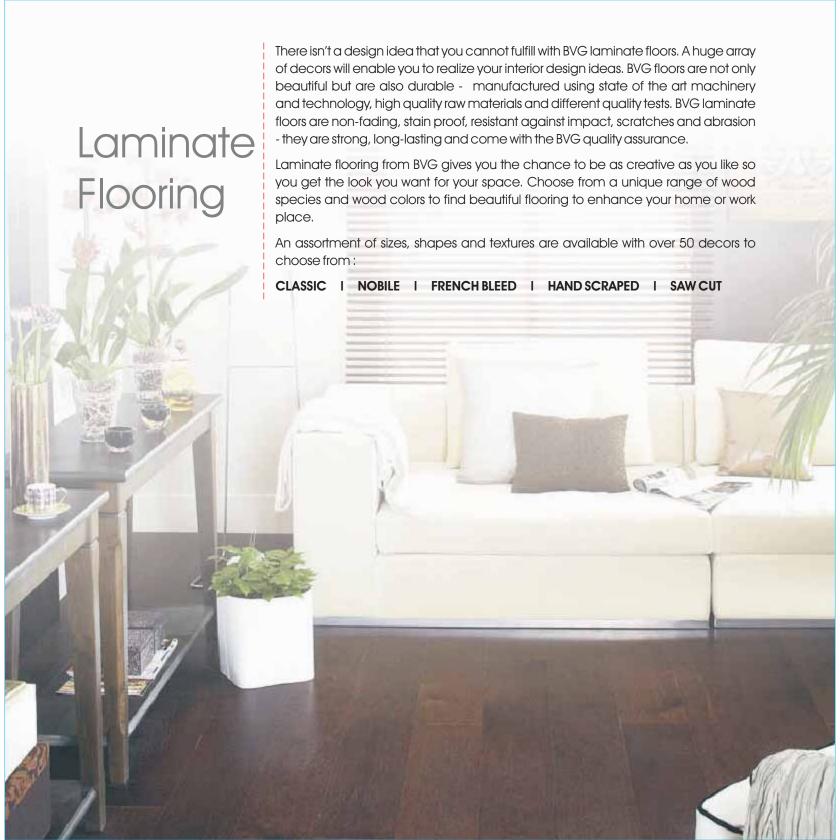

#### Classic

With all the qualities necessary for attractive, durable yet affordable flooring, the Classic range is an investment for the value-savvy. This range offers an excellent selection of color options - all in a beautiful natural wood finish. This classical range with ever popular decors suits any space elegantly.

### Nobile

Sway to the gentle breeze of textured warmth of Nobile series. The tones and grains are truly mesmerizing and bring more than a hint of sophistication to any space. The subtle embossed grain surface, brings about a tangible effect to your floor. Nobile is the perfect complement for any style form classic to contemporary.

## French Bleed

Our French Bleed collection is timeless yet modern - this truly fantastic floor collection takes you by surprise with its rustic appeal, silk screen surface and specially machined v groove. This awe inspiring floor has an extremely elegant appearance, thanks to its four sided v groove and narrow format. Wait till you see it on your walls.....

# Hand Scraped

This collection is homage to traditions of hand crafted wood floors. Using the oldest craft method, wooden panels are shaved with a scraper to create a surface that appears hand scraped. It was achieved to create a surface, whose natural origin has been refined into a design element. With unique grain patterns and dramatic color ranges Hand Scraped collection is sure to make a bold statement in any home.

### Saw Cut

Unique expressions don't have to be loud and brash, they sometimes reside in details. Details like the classy saw-cut surface boasts of rugged character and raw urban sophistication. Saw Cut is a beautiful combination of contemporary and rustic that will instantly add a modern feel to any room. This new age embossing and heavy texture on its surface makes it the perfect choice for anyone in search of designer quality finishes.